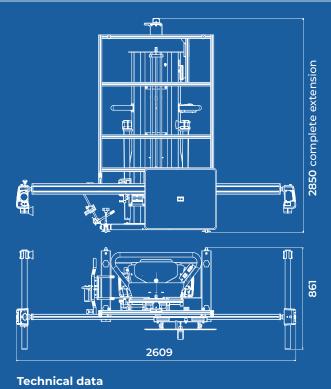

Maximum dimensions: Width 2609mm Depth 861mm Height 2850mm Weight 142kg

- Incoming vehicle status
- PROADAS positioning registration
- Outgoing vehicle status
- Wheel alignment check
- Wheel alignment registration (optional)