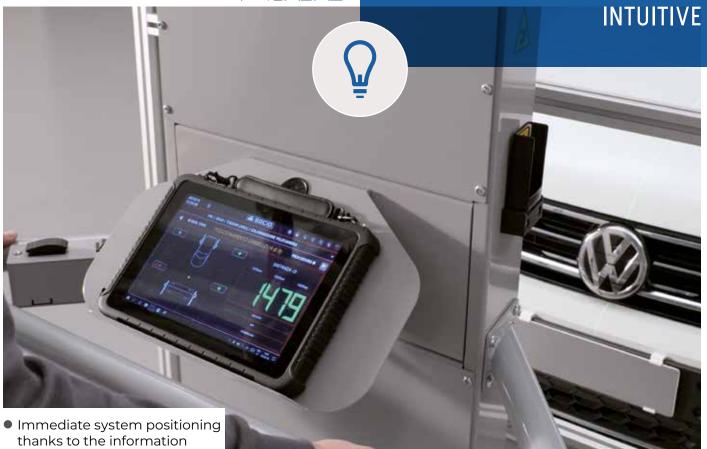

## PRECISION

TELEC

ELO (5 dl 8)

720/0/5

 Immediate system positioning thanks to the information communicated in real time by the integrated wireless devices (PATENT PENDING).