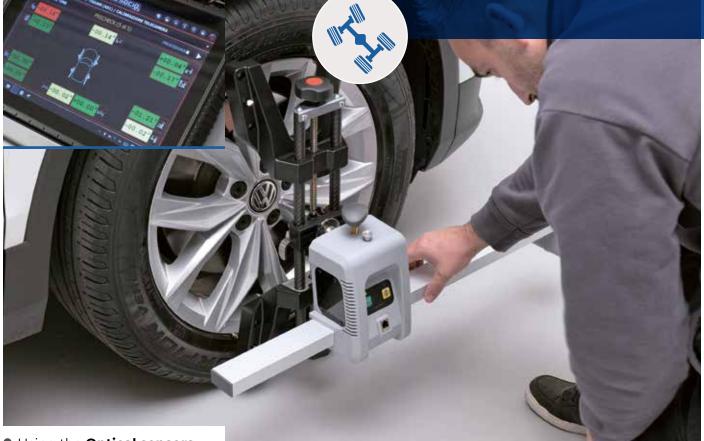

00.570

+00-25-

00.00

+04.50

00.57

+00.170

- Using the **Optical sensors** it is possible to check the **alignment status of the vehicle**
- It is possible to convert the PROADAS into a complete wheel alignment service station. (Optional)