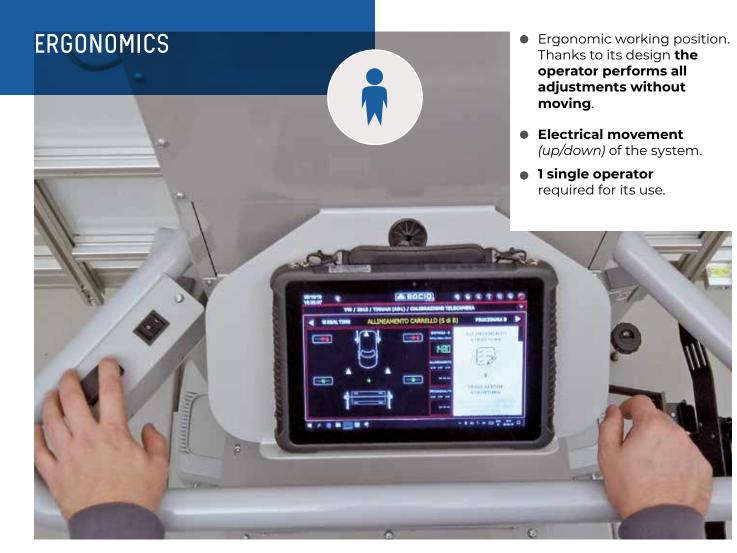

#### Operator immediately productive!

Simplified procedures within the software guide the operator step by step in the alignment and calibration of the ADAS REPARAZIONE VEICOLO (3 di 8) system

PROCEDURA &

AZIONE TELECA

الله ا ((QR) NRUDIT | 8105 I W

FOSIZIONARE SUPPORTO RUOTE ANTERIORI