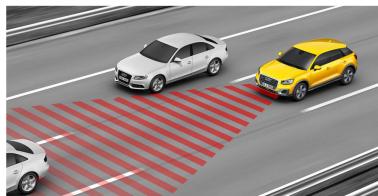

Replacement of radar sensor

Demounting/mounting of radar sensor

Replacement of sensor support

Maintenance of vehicle's front part

Error in radar sensor

control unit

Variation or adjustment <u>of vehicle align</u>ment