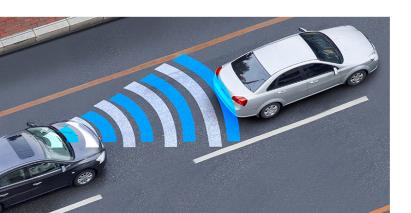

## **(((·**) FRONT CAMERA

Replacement of windscreen

Demounting/mounting of camera

Camera replacement

Error in camera control unit

Variation or adjustment of vehicle alignment

Variation of vehicle toe

Height variations in vehicle frame